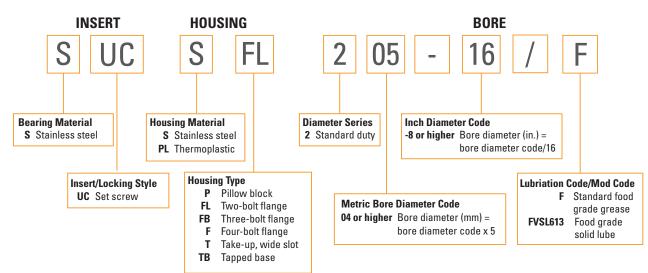

ball bearing housed units can help reduce ownership costs thanks to longer life and fewer maintenance events.



## PRODUCT ADVANTAGES

- Stainless steel ball bearing inserts with set screw
- Housings available in polymer (thermoplastic) or stainless steel and all mounting styles
- Interchangeable industry-standard mounted bearings from ¾ in. to 2 in. or 20 mm to 50 mm
- Hygienic construction (smooth surface, laser marking, comolded bushings) and metal cage for higher food safety
- Double lip seal for higher ingress protection
- Designed for normal operations between –20° C and 100° C (-4° F and 212° F)
- Solid Lube options

# A SMART FIT FOR A MULTITUDE OF APPLICATIONS:

- Conveyors
- Mixers
- Metal detectors
- Check-weighers
- Tumblers
- Slicers
- Breaders
- Peelers

# **NOMENCLATURE**



# PRODUCT RANGE

| Туре                            | Housing Type                                            | Stainless Housing |     |     |     |     |     |     | Polymer (Thermoplastic) Housing |     |     |     |     |     |     |
|---------------------------------|---------------------------------------------------------|-------------------|-----|-----|-----|-----|-----|-----|---------------------------------|-----|-----|-----|-----|-----|-----|
|                                 |                                                         | Insert Series     |     |     |     |     |     |     | Insert Series                   |     |     |     |     |     |     |
|                                 |                                                         | 204               | 205 | 2