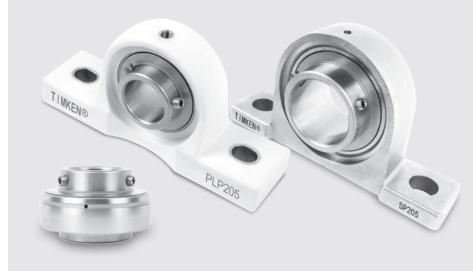

# TIMKEN® CORROSION-RESISTANT BALL BEARING HOUSED UNITS

MAXIMIZE YOUR EQUIPMENT OUTPUT WITH TIMKEN® CORROSION-RESISTANT BALL BEARING HOUSED UNITS FEATURING STAINLESS STEEL INSERTS.

Designed with non-corrosive materials and food-grade lubricant, the product can withstand aggressive washdown management and a variety of wet and dry contaminants. The result? Enhanced reliability that helps extend bearing life, improve production uptime and – most importantly – elevate food safety.

## SANITARY BEARINGS FOR ALL STAGES

Our corrosion-resistant ball bearing housed units can help reduce ownership costs thanks to longer life and fewer maintenance events.

## PRODUCT ADVANTAGES

- Stainless steel ball bearing inserts with set screw
- Housings available in polymer (thermoplastic) or stainless steel and all mounting styles
- Interchangeable industry-standard mounted bearings from ¾ in. to 2 in. or 20 mm to 50 mm
- Hygienic construction (smooth surface, laser marking, comolded bushings) and metal cage for higher food safety
- Double lip seal for higher ingress protection
- Designed for normal operations between –20° C and 100° C (-4° F and 212° F)
- Solid Lube options