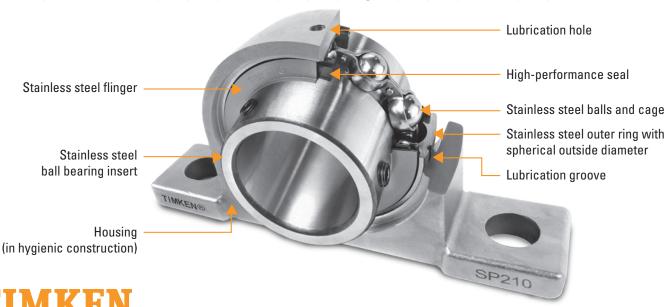

## PRODUCT ADVANTAGES

- Stainless steel ball bearing inserts with set screw
- Housings available in polymer (thermoplastic) or stainless steel and all mounting styles
- Interchangeable industry-standard mounted bearings from ¾ in. to 2 in. or 20 mm to 50 mm
- Hygienic construction (smooth surface, laser marking, comolded bushings) and metal cage for higher food safety
- Double lip seal for higher ingress protection
- Designed for normal operations between –20° C and 100° C (-4° F and 212° F)
- Solid Lube options